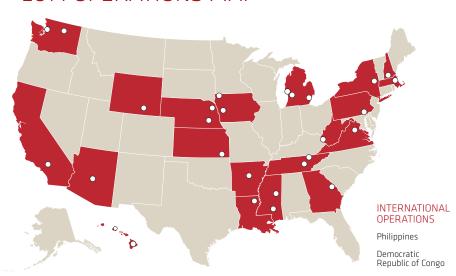

#### 2014 OPERATIONS MAP

This year, we responded to 28 disasters in the United States, and 20 of those responses were wholly managed at the volunteer level with minimal support provided by HQ.