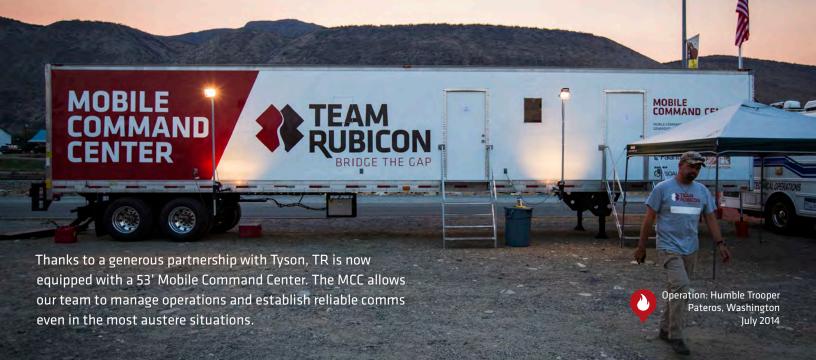

#### **OPERATION: HUMBLE TROOPER**

Carlton Complex Fires, Pateros, WA

After WILDFIRES swept across Washington, the town of Pateros directly requested Team Rubicon's assistance in recovery efforts.

TR deployed a full Incident Management Team (IMT) and organized the entire town's response—from delivering information to the public to managing the efforts and volunteers of other relief organizations.