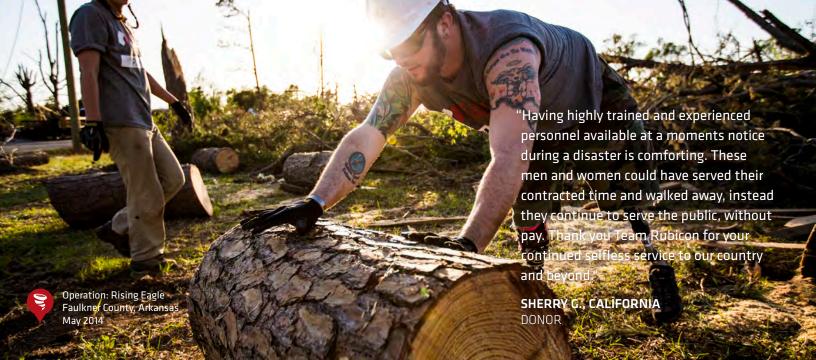

#### **OPERATION: RISING EAGLE**

Faulkner County Tornadoes

TORNADOES tore through Faulkner County, AR in April. Within 48 hours, Team Rubicon was on the ground and tasked with running the Volunteer Reception Center (VRC) for the entire county's response. While only 88 TR members deployed for Rising Eagle, their work and coordination was a force multiplier for the affected communities; nearly 10,000 unaffiliated volunteers came out to the disaster zone. TR's leadership and equipment alongside the committed spontaneous volunteers provided a great deal of recovery operations for the affected communities.