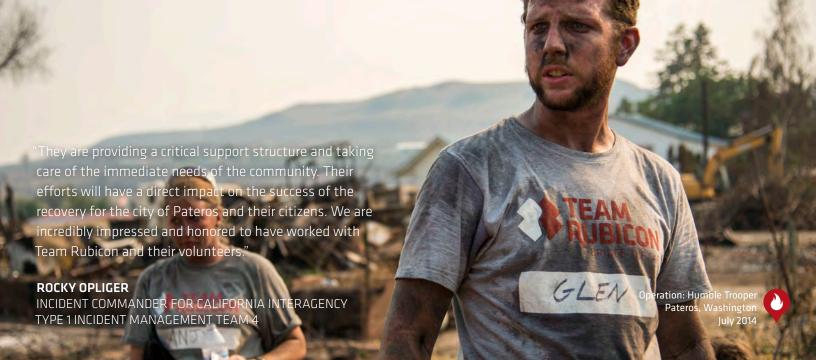

#### **OPERATION: HUMBLE TROOPER**

Carlton Complex Fires, Pateros, WA

After WILDFIRES swept across Washington, the town of Pateros directly requested Team Rubicon's assistance in recovery efforts.

TR deployed a full Incident Management Team (IMT) and organized the entire town's response—from delivering information to the public to managing the efforts and volunteers of other relief organizations.